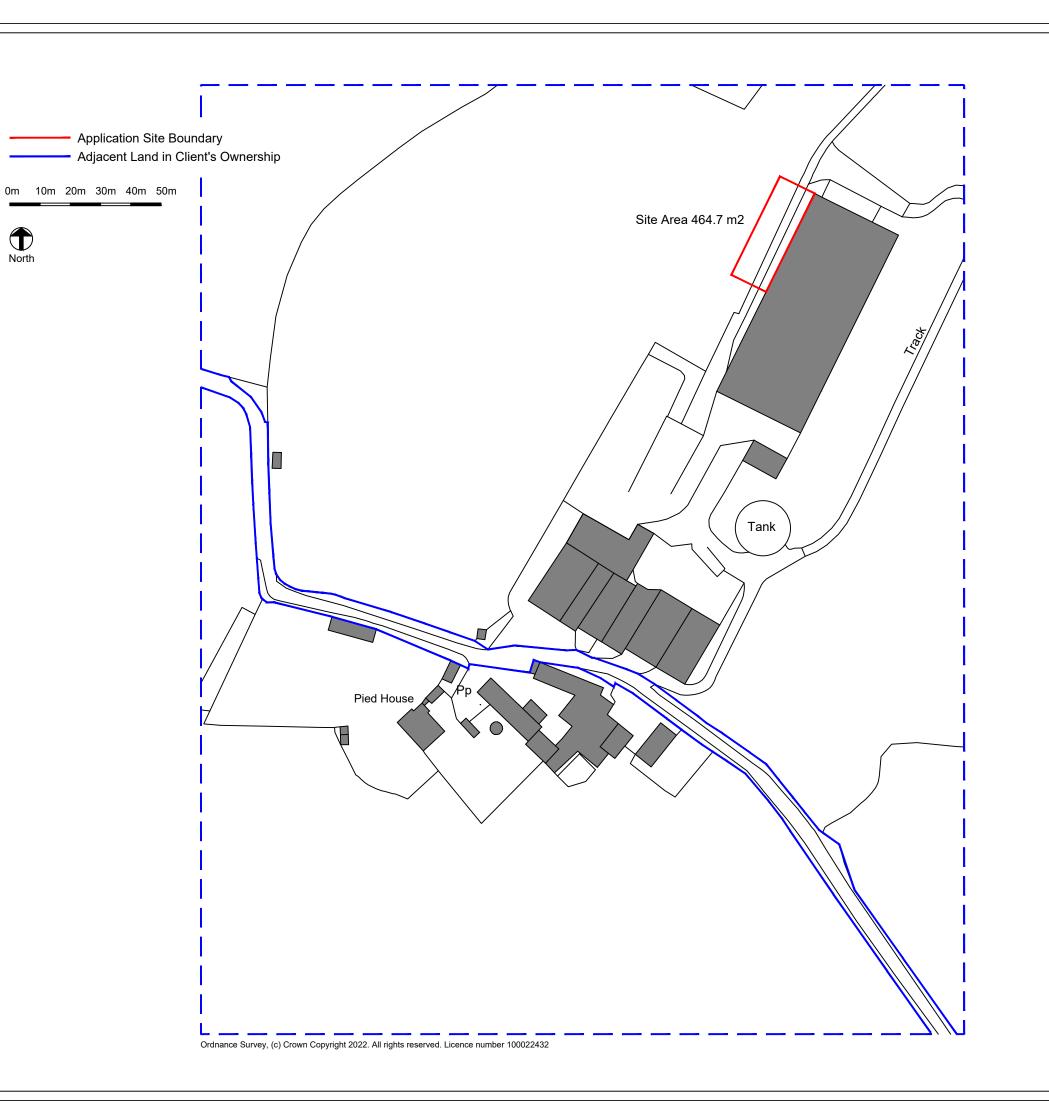

Residential - Agricultural - Commerical

Proposed Agricultural Storage Building Drawing Title Location Plan Pied House, Garthmyl, Welshpool, Powys, SY15 6SQ Location R A Jones 1:1250 @ A3 76755 / RJC / 001 Drawing No Date 2022/08/24 Drawn By